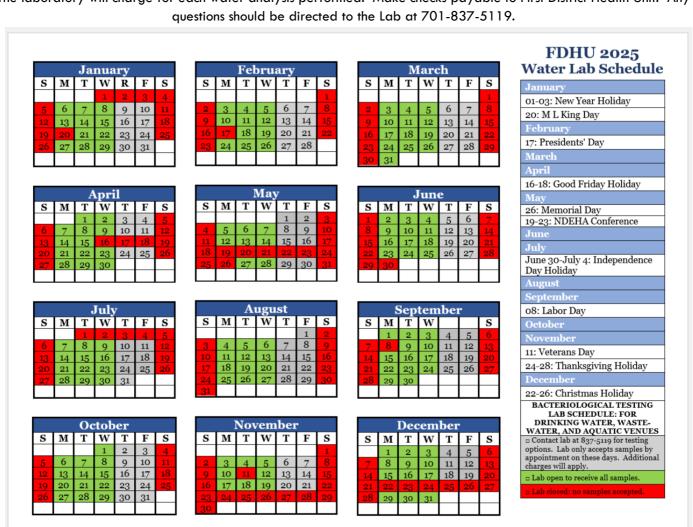

#### SPECIFIC SAMPLING INSTRUCTIONS ARE AS FOLLOWS:

- 1. Do not rinse the sample bottle. It is sterile and contains a chemical additive.
- 2. Open the sample tap fully and allow the water to run 4-5 minutes.
- 3. Restrict the flow to allow the collection of the sample without splashing.
- 4. Fill the sample to the neck of the bottle, leaving a small air space.
- 5. Samples must arrive at the laboratory within 30 hours of collection. Notify lab if samples are over 24 hours old. Samples received on non-testing days or that are more than 30 hours old will be rejected.
- 6. Complete the paperwork and return the sample to the lab on an approved testing day before 4pm.